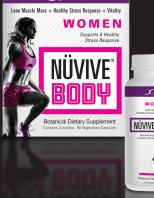

# your spirit is up to you

NÜVIVE<sup>®</sup> BODY for WOMEN Botanical ingredients to Help Promote a Healthy Response to Everyday Stress, Over-Work and Fatigue.<sup>†</sup>

#### NÜVIVE<sup>®</sup> BODY for WOMEN Features:

- Italian designed, Patented and clinically studied SerinAid<sup>®</sup> Phosphatidylserine
- Clinically studied KSM-66<sup>®</sup> Ashwagandha root extract created via a process that took 14 years of R&D to develop and refine
- POMELLA<sup>®</sup> Pomegranate extract is a Patented and clinically researched formula of the primary natural antioxidants of the pomegranate fruit
- AstaReal<sup>®</sup> Astaxanthin is the most studied brand of astaxanthin in the world

#### The Botanical Ingredients in NÜVIVE® BODY Benefit Stress, Weight Management and Cognitive Function:

- Helps Promote a Healthy Response to Everyday Stress, Over-Work and Fatigue.<sup>+</sup>
- Helps to enhance overall body composition when used as part of a healthy diet and exercise program<sup>+</sup>
- Helps maintain normal weight by reducing stress induced over eating<sup>†</sup>
- Helps control stress-related food cravings<sup>†</sup>
- Helps support healthy weight maintenance<sup>†</sup>
- Helps promote mental clarity, concentration and alertness<sup>†</sup>
- Helps promote overall wellbeing and hormonal Supplement Facts health<sup>†</sup> Serving Size: 6 Vegetable Capsules Servings Per Container: 30 Amount Per Serving % DV \* Proprietary Blend 2q SerinAid<sup>®</sup> Phosphatidylserine Complex, KSM-66<sup>®</sup> Ashwagandha Root Extract (Withania somnifera), Cordyceps Extract (Cordyceps militaris) (fruiting body), POMELLA® Pomegranate Extract (fruit), Astareal Astaxanthin Extract (Haematococcus pluvialis) Daily Value not established xenesta® WOMEN Xenesta Xenesta WOMEN WOMEN Lean Muscle Mass ean Muscle Mass VIVE BOD