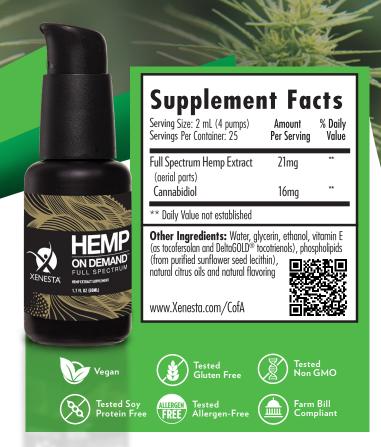

### **BENEFITS**

Our nanoemulsified Full Spectrum hemp extract is a premium blend of CBD, a Farm Bill compliant, low level of THC naturally present in hemp (less than .3%), and an assembly of beneficial terpenes that support whole-body health. The low level of THC in our extract does not produce psychoactive effects, rather, it is included to boost the therapeutic benefits of the other hemp-based compounds, a phenomenon referred to as the "entourage effect."

- Offers the full spectrum of natural hemp cannabinoids and terpenes for full-body health
- Supports a healthy gut and a balanced immune system
- Supports overall comfort levels
- Balances brain function and mood
- Plasma levels more than 5 times that of other oral CBD liquids we've tested
- Rapid Uptake allows you to feel the effect in as little as 5 minutes after dosing