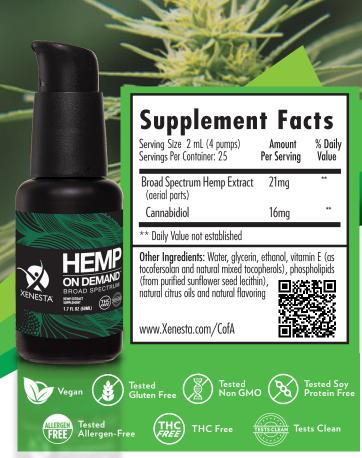

# BENEFITS

Our nanoemulsified Broad Spectrum Hemp Extract is a non-psychoactive, THC-free blend of CBD, other phytocannabinoids and terpenes, and additional beta-caryophyllene, a unique terpene found in cannabis that directly activates CB2 receptors.

- THC-free natural hemp cannabinoids and terpenes for full-body health
- Enhanced with the potent dietary cannabinoid, beta-carophyllene
- Supports a healthy gut and a balanced immune system
- Supports overall comfort levels
- Balances brain function and mood
- Plasma levels more than 5 times that of other oral CBD liquids we've tested
- Rapid Uptake allows you to feel the effect in as little as 5 minutes after dosing